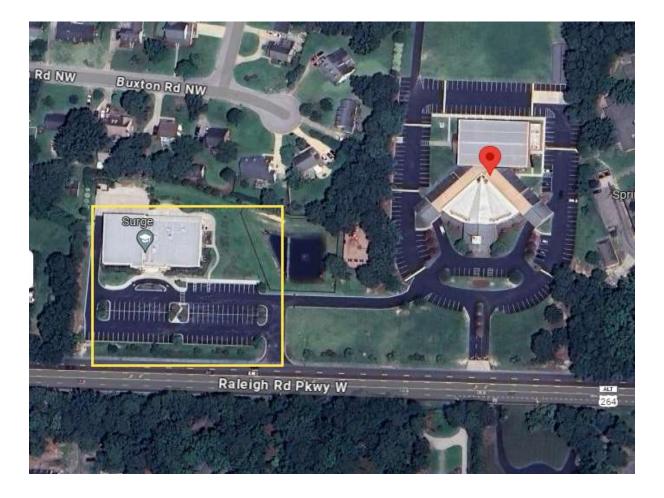

## ~~ Meeting & Parking ~~

For this trip, we will be parking our cars at Farmington Heights Church. We park at the Surge Youth Center, and if you need an address to get there, it is as follows:

## 910C Raleigh Road Pkwy W

Wilson, NC 27893

The two images below show our parking area. The first is a large image of our entire church property with a yellow box for our meeting area, and the second image shows the parking area in detail.