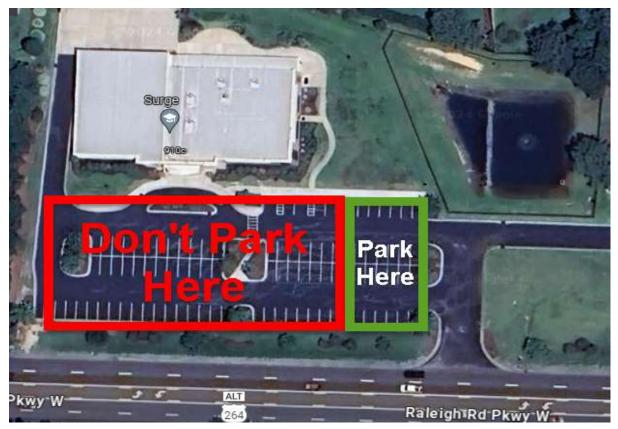

## 910C Raleigh Road Pkwy W

Wilson, NC 27893

The two images below show our parking area. The first is a large image of our entire church property with a yellow box for our meeting area, and the second image shows the parking area in detail.

For this trip, we will be there quite a while, and also note that we will not be the only people using this building and parking area for the week. With that in mind, we want to park as far away from the doors as possible, and please do not leave any space between your car and your neighbor's car. I know in the past, some of us (including me) have parked near the median in the middle of the lot, but lets not do that this time. Please park only in the area noted with the green box.